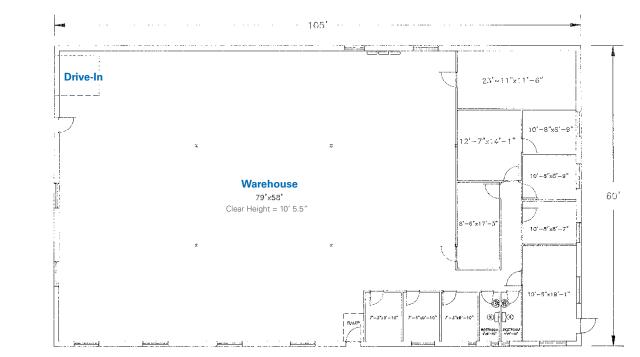

## Property Highlights

Building Size 6,300 SF

**Year Built** 1949

Easy Highway Access Off Hwy 7- Between Hwy 100 & 169

Sale Price \$720,000