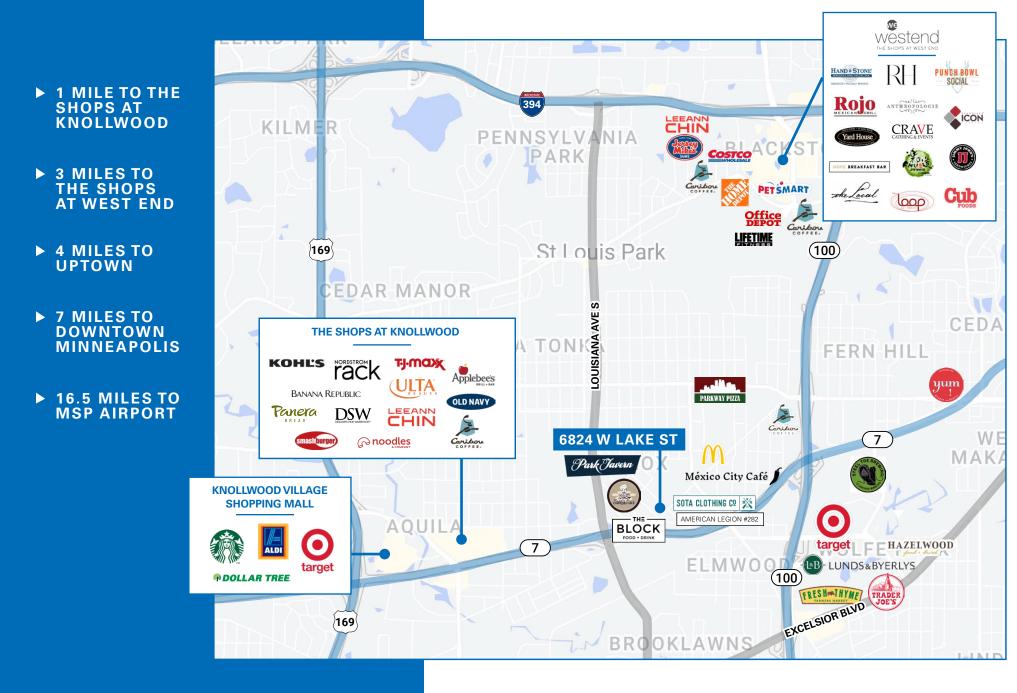

## WAREHOUSE/FLEX SPACE FOR SALE

### OWNER/USER OPPORTUNITY

## 6824 West Lake Street



St. Louis Park, MN

## Property Highlights



Building Size 6,300 SF



**Year Built** 1949



Easy Highway Access Off Hwy 7- Between Hwy 100 & 169



Sale Price \$720,000





# Area Amenities



## 6824 West Lake Street St Louis Park, MN





*For more information, contact:* 

Matt Elder CCIM, SIOR Senior Managing Director 612-430-9974 matt.elder@nmrk.com Steve Shepherd SIOR Senior Managing Director 612-430-9973 steve.shepherd@nmrk.com Amanda Ferlita Associate 612-440-0007 amanda.ferlita@nmrk.com

100 S Fifth Street, Suite 2100 Minneapolis, MN 55402

nmrk.com

#### NEWMARK

The information contained herein has been obtained from sources deemed reliable but has not been verified and no guarantee, warranty or representation, either express or implied, is made with respect to such information. Terms of sale or lease and availability are subject to change or withdrawal without notice.