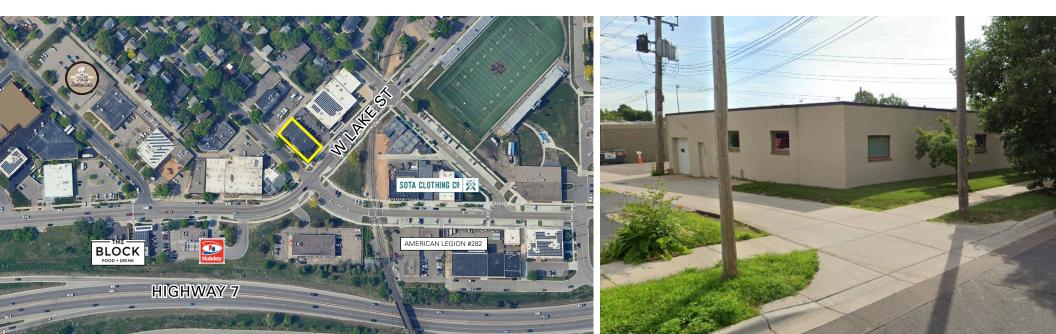

## 6824 West Lake Street

St. Louis Park, MN

## Property Highlights

Building Size 6,300 SF

**Year Built** 1949

Easy Highway Access Off Hwy 7- Between Hwy 100 & 169

Sale Price \$720,000