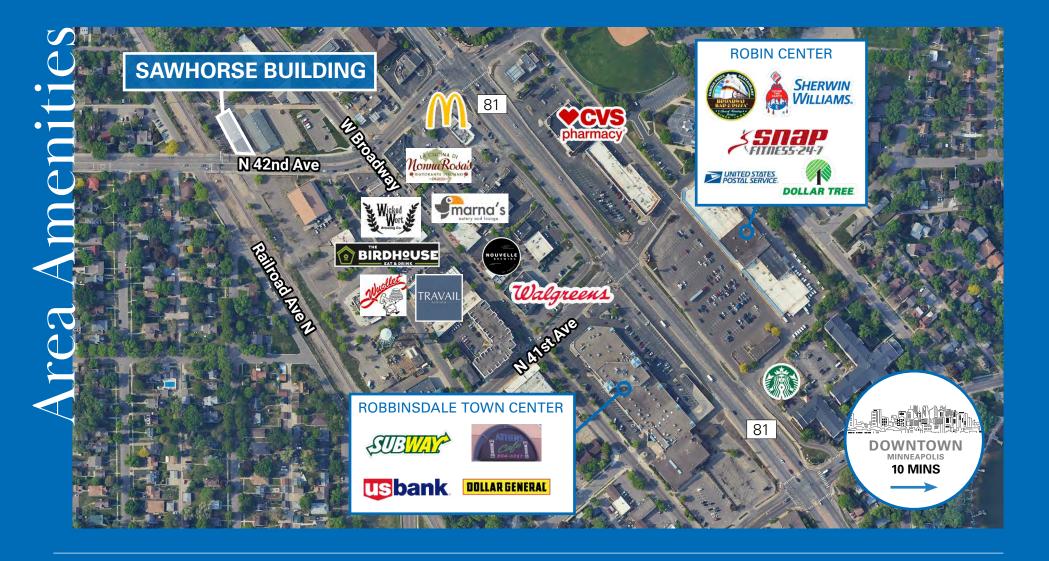

# OFFICE/FLEX SPACE FOR SALE

OWNER/USER OPPORTUNITY



Sawhorse Building

**NEWMARK** 

4740 N 42nd Avenue | Robbinsdale, MN

# Property Highlights



### **Building Size**

11,400 SF

(8,920 SF Office / 2,048 Warehouse / 432 SF Heated shop)



#### **Year Built**

1950



#### **On-Site Parking**

3.38/1,000 SF Parking Ratio



## **Easy Highway Access**

Off 42nd Ave & Hwy 100



#### **Sale Price**

\$975,000











# MAIN LEVEL





For more information, contact:

Matt Elder CCIM, SIOR

Senior Managing Director
612-430-9974
matt.elder@nmrk.com

Steve Shepherd SIOR

Senior Managing Director
612-430-9973
steve.shepherd@nmrk.com

Amanda Ferlita
Associate
612-440-0007
amanda.ferlita@nmrk.com

100 S Fifth Street, Suite 2100 Minneapolis, MN 55402

nmrk.com



express or implied, is made with respect to such information. Terms of sale or lease and availability are subject to change or withdrawal without notice.